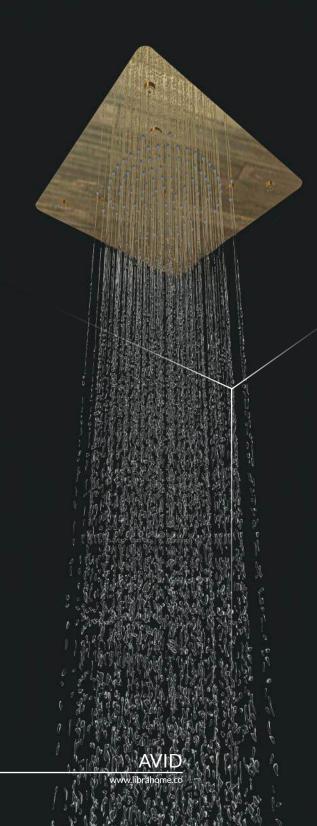

- 2mm Thick Stainless Steel 304 Body
- Stainless Steel 304 Rain Shower Head
- Brass Mist Sprayers
- Brass Fittings
- Anti-Clog Silicon Nozzles
- Installable on All Types of Ceilings

- 2mm Thick Stainless Steel 304 Body
- Stainless Steel 304 Rain Shower Head
- Brass Mist Sprayers
- Brass Fittings
- Anti-Clog Silicon Nozzles
- Installable on All Types of Ceilings