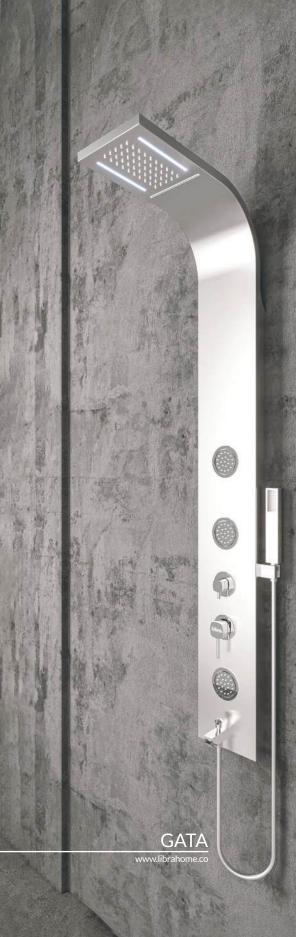

- 1 mm Thick Stainless Steel 304 Panel Body
- ABS Rain Shower Head
- ABS Body Jets
- ABS Waterfall Tub Filler
- ABS Hand Shower
- Stainless Steel 304 Flexible Hose
- Brass Diverter and Mixer Valves
- Anti-Clog Silicon Nozzles
- Easy-to-Clean Smooth Surface
- Easy-to-Install Design