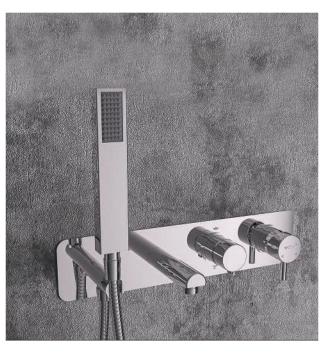

VINA

www.librahome.co

- 4-Way Flow Diverter Lever, Providing 2 Functions for Shower Head
- Brass Hand Shower Holder
- ABS Hand Shower
- Brass Tub Filler
- 1.5 mm Thick Stainless Steel 304 Decorative
  Wall-Mounted Plates
- Brass Concealed Body
- Stainless Steel 304 Concealed Installation Bracket
- Customizable with Two-Function Shower Heads

- 4-Way Flow Diverter Lever, Providing 2 Functions for Shower Head
- Brass Hand Shower Holder
- ABS Hand Shower
- Brass Tub Filler
- 1.5 mm Thick Stainless Steel 304 Decorative
  Wall-Mounted Frame
- Brass Concealed Body
- Stainless Steel 304 Concealed Installation Bracket
- Customizable with Two-Function Shower Heads

- 4-Way Flow Diverter Lever, Providing 2 Functions for Shower Head
- Brass Hand Shower Holder
- ABS Hand Shower
- Brass Tub Filler
- 1.5mm Thick Stainless Steel 304 Decorative
  Wall-Mounted Rings
- Brass Concealed Body
- Stainless Steel 304 Concealed Installation Bracket
- Customizable with Two-Function Shower Heads