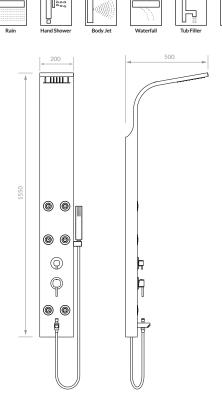

- 1mm Thick Stainless Steel 304 Panel Body
- ABS Rain Shower Head
- ABS Body Jets
- ABS Tub Filler
- ABS Hand Shower
- Stainless Steel 304 Flexible Hose
- Brass Diverter and Mixer Valves
- Anti-Clog Silicon Nozzles
- Easy-to-Clean Smooth Surface
- Easy-to-Install Design