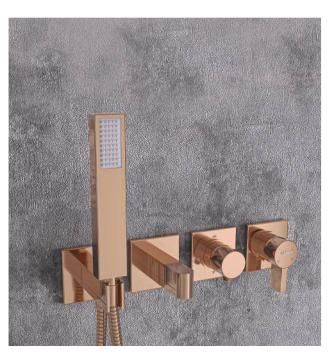

VINA

www.librahome.co

- 4-Way Flow Diverter Lever, Providing 2 Functions for Shower Head
- Brass Hand Shower Holder
- ABS Hand Shower
- Brass Tub Filler
- 1.5 mm Thick Stainless Steel 304 Decorative
  Wall-Mounted Plates
- Brass Concealed Body
- Stainless Steel 304 Concealed Installation Bracket
- Customizable with Two-Function Shower Heads

- 4-Way Flow Diverter Lever, Providing 2 Functions for Shower Head
- Brass Hand Shower Holder
- ABS Hand Shower
- Brass Tub Filler
- 1.5 mm Thick Stainless Steel 304 Decorative
  Wall-Mounted Frame
- Brass Concealed Body
- Stainless Steel 304 Concealed Installation Bracket
- Customizable with Two-Function Shower Heads

- 4-Way Flow Diverter Lever, Providing 2 Functions for Shower Head
- Brass Hand Shower Holder
- ABS Hand Shower
- Brass Tub Filler
- 1.5mm Thick Stainless Steel 304 Decorative
  Wall-Mounted Rings
- Brass Concealed Body
- Stainless Steel 304 Concealed Installation Bracket
- Customizable with Two-Function Shower Heads