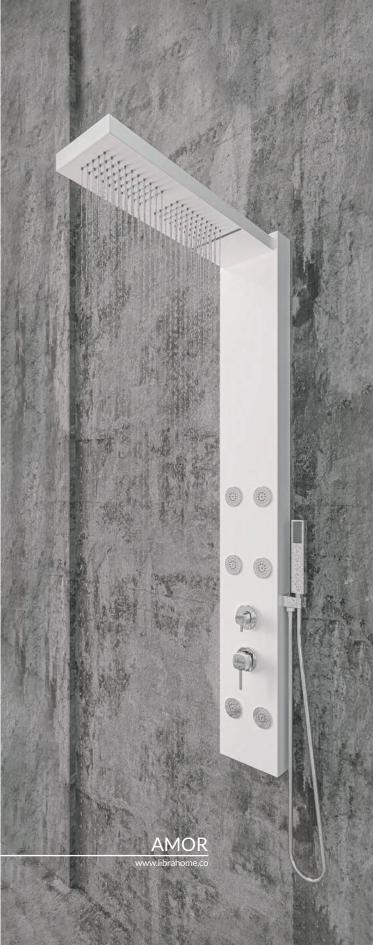

- 1mm Thick Stainless Steel 304 Panel Body
- ABS Waterfall Spout
- ABS Rain Shower Head
- LED Lights Powered by Water Generated Electricity
- ABS Body Jets
- ABS Hand Shower
- Stainless Steel 304 Flexible Hose
- Brass Diverter and Mixer Valves
- Anti-Clog Silicon Nozzles
- Easy-to-Clean Smooth Surface
- Easy-to-Install Design