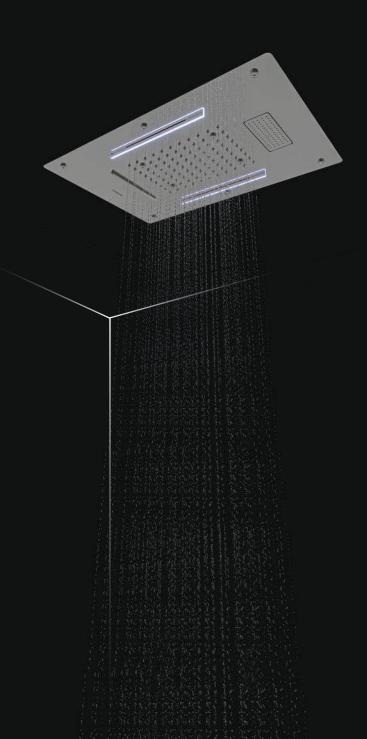

VIOLA

www.librahome.co

- 2 mm Thick Stainless Steel 304 Body
- Stainless Steel 304 Rain Shower Head
- 2 Optional Functions
  - > Stainless Steel 304 Waterfall Spout
  - ➤ Brass Mist Sprayers
- LED Lights
- Brass Fittings
- Anti-Clog Silicon Nozzles
- Installable on all Types of Ceilings