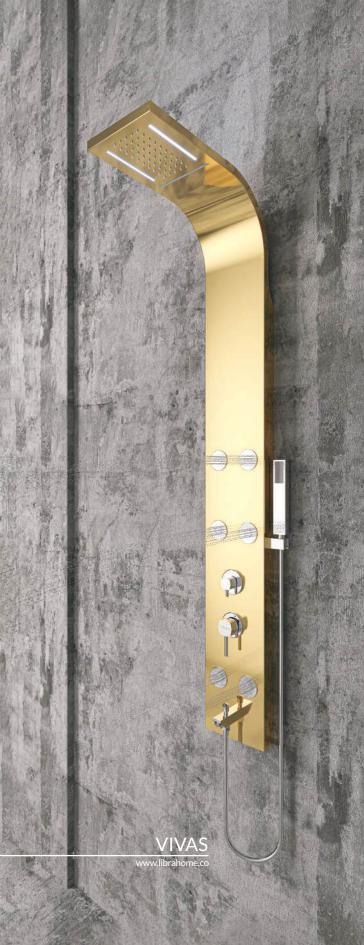

- 1 mm Thick Stainless Steel 304 Panel Body
- ABS Rain Shower Head
- LED Lights Powered by Water Generated Electricity

Gold Mirror Rose Gold

- ABS Waterfall Spout
- ABS Body Jets
- Brass Tub Filler
- ABS Hand Shower
- Stainless Steel 304 Flexible Hose
- Brass Diverter and Mixer Valves
- Anti-Clog Silicon Nozzles
- Easy-to-Clean Smooth Surface
- Easy-to-Install Design