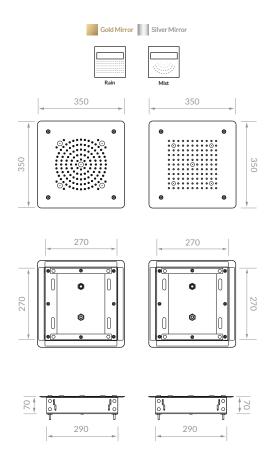

- 2mm Thick Stainless Steel 304 Body
- Stainless Steel 304 Rain Shower Head
- Brass Mist Sprayers
- Brass Fittings
- Anti-Clog Silicon Nozzles
- Installable on All Types of Ceilings

- 2mm Thick Stainless Steel 304 Body
- Stainless Steel 304 Rain Shower Head
- Brass Mist Sprayers
- Brass Fittings
- Anti-Clog Silicon Nozzles
- Installable on All Types of Ceilings