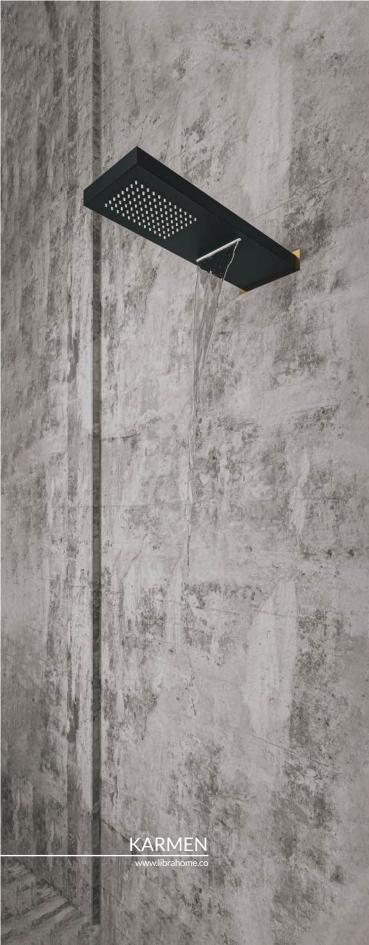

- 1 mm Thick Stainless Steel 304 Panel Body
- ABS Waterfall Spout
- ABS Rain Shower Head
- ABS Body Jet
- ABS Shampoo Shelf
- ABS Hand Shower
- Stainless Steel 304 Flexible Hose
- Brass Diverter and Mixer Valves
- Anti-Clog Silicon Nozzles
- Easy-to-Clean Smooth Surface
- Easy-to-Install Design