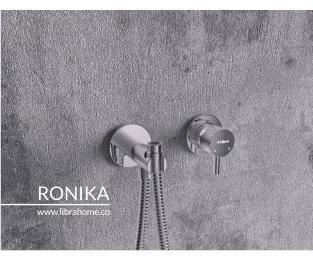

VINA

www.librahome.co

- 4-Way Flow Diverter Lever, Providing 2 Functions for Shower Head
- Brass Hand Shower Holder
- ABS Hand Shower
- Brass Tub Filler
- 1.5 mm Thick Stainless Steel 304 Decorative
  Wall-Mounted Plates
- Brass Concealed Body
- Stainless Steel 304 Concealed Installation Bracket
- Customizable with Two-Function Shower Heads