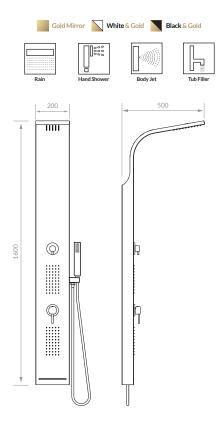

- 1mm Thick Stainless Steel 304 Panel Body
- ABS Rain Shower Head
- ABS Body Jets
- ABS Tub Filler
- ABS Hand Shower
- Stainless Steel 304 Flexible Hose
- Brass Diverter and Mixer Valves
- Anti-Clog Silicon Nozzles
- Easy-to-Clean Smooth Surface
- Easy-to-Install Design