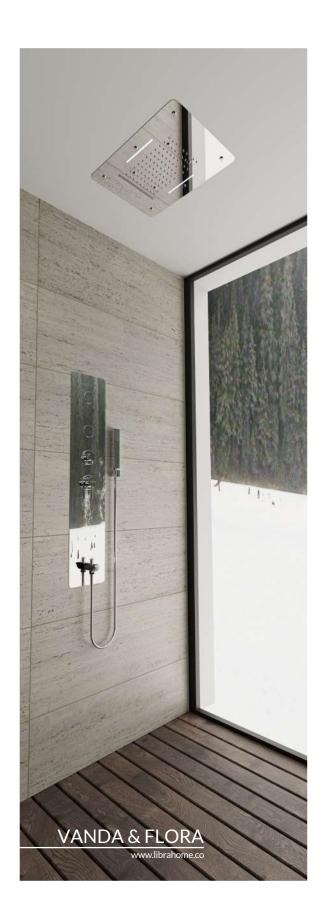

FLORA www.librahome.co

- 1mm Thick Stainless Steel 304 Body
- POM Rain Shower Head
- ABS Waterfall Spout
- Anti-Clog Silicon Nozzles
- 2mm Thick Installation Brackets
- Brass Fittings
- Easy-to-Clean Smooth Surface
- Easy-to-Install Design

VINA

www.librahome.co

- 4-Way Flow Diverter Lever, Providing 2 Functions for Shower Head
- Brass Hand Shower Holder
- ABS Hand Shower
- Brass Tub Filler
- 1.5 mm Thick Stainless Steel 304 Decorative
  Wall-Mounted Plates
- Brass Concealed Body
- Stainless Steel 304 Concealed Installation Bracket
- Customizable with Two-Function Shower Heads