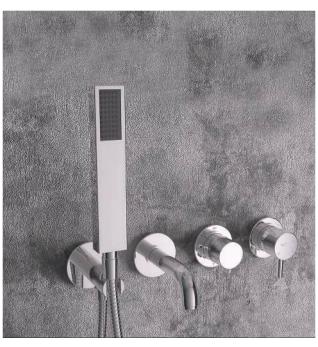

- 1.5 mm Thick Stainless Steel 304 Body
- 4-Way Flow Diverter Lever, Providing 2 Functions for Shower Head
- ABS Body Jets
- Brass Tub Filler
- ABS Hand Shower
- Brass Diverter and Mixer Valves
- Stainless Steel 304 Installation Structure
- Brass Fittings