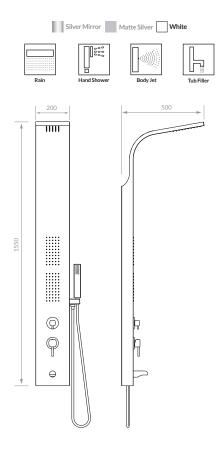

- 1 mm Thick Stainless Steel 304 Panel Body
- ABS Rain Shower Head
- LED Lights Powered by Water Generated Electricity

Gold Mirror Rose Gold

- ABS Waterfall Spout
- ABS Body Jets
- Brass Tub Filler
- ABS Hand Shower
- Stainless Steel 304 Flexible Hose
- Brass Diverter and Mixer Valves
- Anti-Clog Silicon Nozzles
- Easy-to-Clean Smooth Surface
- Easy-to-Install Design