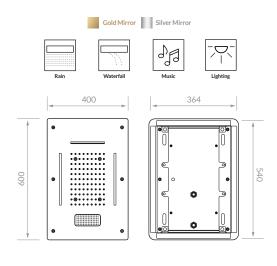

- 2 mm Thick Stainless Steel 304 Body
- Stainless Steel 304 Rain Shower Head
- Stainless Steel 304 Waterfall Spout
- Customizable LED Lights
- Blutooth Speaker
- Brass Fittings
- Anti-Clog Silicon Nozzles
- Installable on all Types of Ceilings