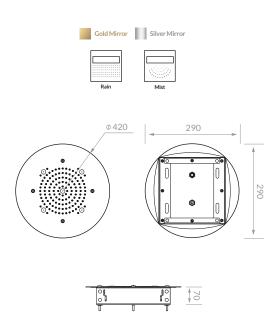

- 2mm Thick Stainless Steel 304 Body
- Stainless Steel 304 Rain Shower Head
- Brass Mist Sprayers
- Brass Fittings
- Anti-Clog Silicon Nozzles
- Installable on All Types of Ceilings

- 2mm Thick Stainless Steel 304 Body
- Stainless Steel 304 Rain Shower Head
- Brass Mist Sprayers
- Brass Fittings
- Anti-Clog Silicon Nozzles
- Installable on All Types of Ceilings