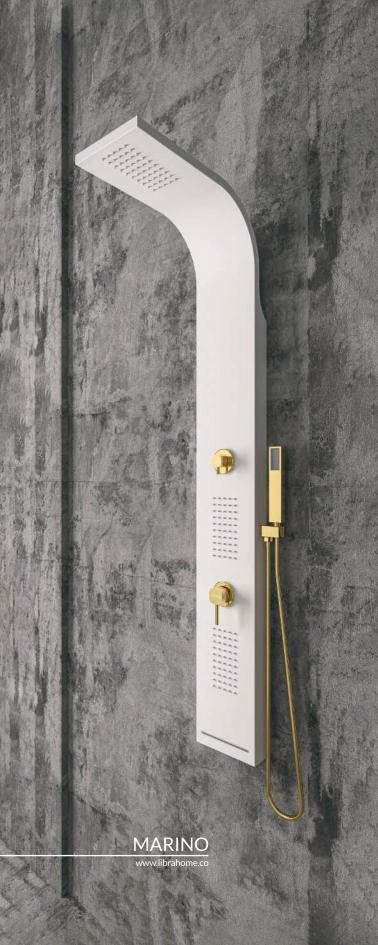

- 1 mm Thick Stainless Steel 304 Panel Body
- ABS Rain Shower Head
- ABS Body Jets
- ABS Waterfall Tub Filler
- ABS Hand Shower
- Stainless Steel 304 Flexible Hose
- Brass Diverter and Mixer Valves
- Anti-Clog Silicon Nozzles
- Easy-to-Clean Smooth Surface
- Easy-to-Install Design