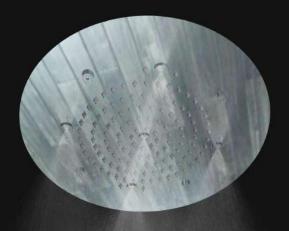

- 2mm Thick Stainless Steel 304 Body
- Stainless Steel 304 Rain Shower Head
- Brass Mist Sprayers
- Brass Fittings
- Anti-Clog Silicon Nozzles
- Installable on All Types of Ceilings

- 2mm Thick Stainless Steel 304 Body
- Stainless Steel 304 Rain Shower Head
- Brass Mist Sprayers
- Brass Fittings
- Anti-Clog Silicon Nozzles
- Installable on All Types of Ceilings