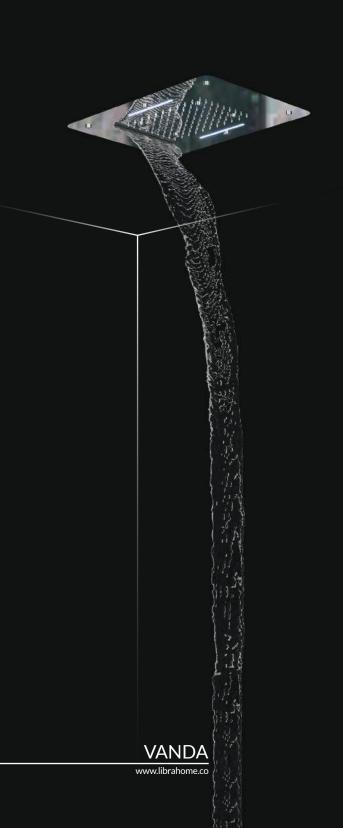

VIOLA

www.librahome.co

- 2 mm Thick Stainless Steel 304 Body
- Stainless Steel 304 Rain Shower Head
- 2 Optional Functions
  - > Stainless Steel 304 Waterfall Spout
  - ➤ Brass Mist Sprayers
- LED Lights
- Brass Fittings
- Anti-Clog Silicon Nozzles
- Installable on all Types of Ceilings