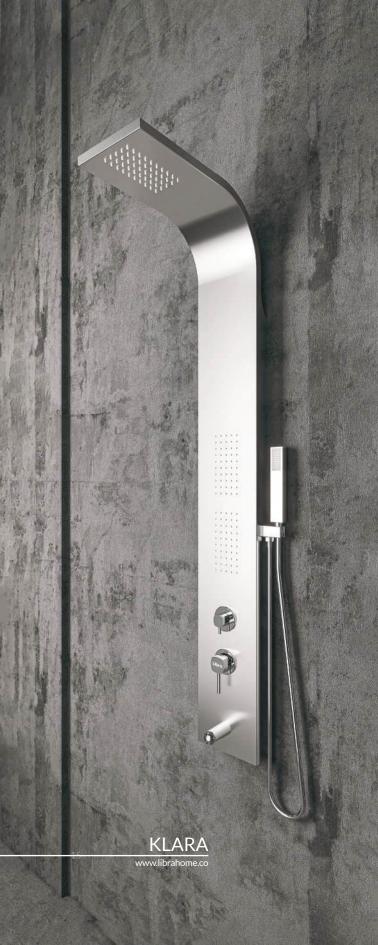

- 1 mm Thick Stainless Steel 304 Panel Body
- ABS Rain Shower Head
- ABS Body Jets
- ABS Hand Shower
- Stainless Steel 304 Flexible Hose
- Brass Diverter and Mixer Valves
- ABS Tub Filler
- Anti-Clog Silicon Nozzles
- Easy-to-Clean Smooth Surface
- Easy-to-Install Design