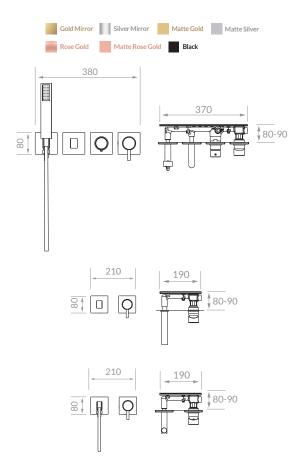

VINA

www.librahome.co

- 4-Way Flow Diverter Lever, Providing 2 Functions for Shower Head
- Brass Hand Shower Holder
- ABS Hand Shower
- Brass Tub Filler
- 1.5 mm Thick Stainless Steel 304 Decorative
  Wall-Mounted Plates
- Brass Concealed Body
- Stainless Steel 304 Concealed Installation Bracket
- Customizable with Two-Function Shower Heads

- 4-Way Flow Diverter Lever, Providing 2 Functions for Shower Head
- Brass Hand Shower Holder
- ABS Hand Shower
- Brass Tub Filler
- 1.5 mm Thick Stainless Steel 304 Decorative
  Wall-Mounted Frame
- Brass Concealed Body
- Stainless Steel 304 Concealed Installation Bracket
- Customizable with Two-Function Shower Heads

- 4-Way Flow Diverter Lever, Providing 2 Functions for Shower Head
- Brass Hand Shower Holder
- ABS Hand Shower
- Brass Tub Filler
- 1.5mm Thick Stainless Steel 304 Decorative
  Wall-Mounted Rings
- Brass Concealed Body
- Stainless Steel 304 Concealed Installation Bracket
- Customizable with Two-Function Shower Heads