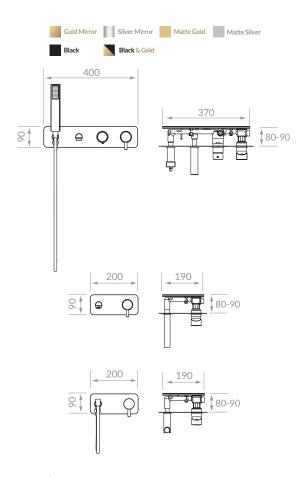

VINA

www.librahome.co

- 4-Way Flow Diverter Lever, Providing 2 Functions for Shower Head
- Brass Hand Shower Holder
- ABS Hand Shower
- Brass Tub Filler
- 1.5 mm Thick Stainless Steel 304 Decorative
  Wall-Mounted Plates
- Brass Concealed Body
- Stainless Steel 304 Concealed Installation Bracket
- Customizable with Two-Function Shower Heads

- 4-Way Flow Diverter Lever, Providing 2 Functions for Shower Head
- Brass Hand Shower Holder
- ABS Hand Shower
- Brass Tub Filler
- 1.5 mm Thick Stainless Steel 304 Decorative
  Wall-Mounted Frame
- Brass Concealed Body
- Stainless Steel 304 Concealed Installation Bracket
- Customizable with Two-Function Shower Heads

- 4-Way Flow Diverter Lever, Providing 2 Functions for Shower Head
- Brass Hand Shower Holder
- ABS Hand Shower
- Brass Tub Filler
- 1.5mm Thick Stainless Steel 304 Decorative
  Wall-Mounted Rings
- Brass Concealed Body
- Stainless Steel 304 Concealed Installation Bracket
- Customizable with Two-Function Shower Heads