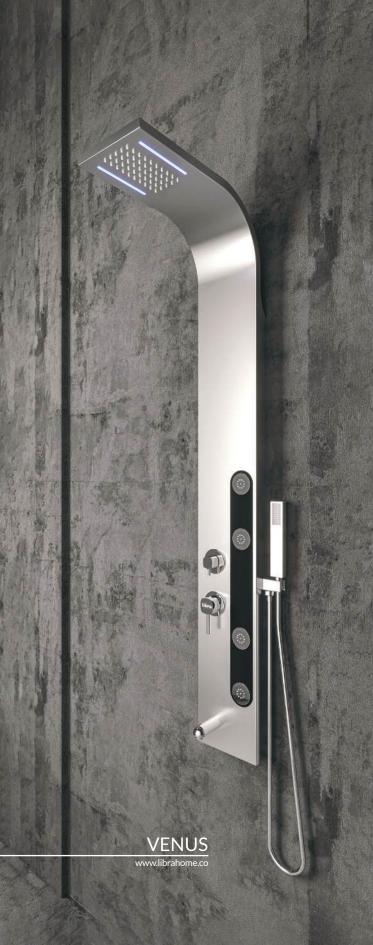

- 1 mm Thick Stainless Steel 304 Panel Body
- ABS Rain Shower Head
- LED Lights Powered by Water Generated Electricity

Gold Mirror Rose Gold

- ABS Waterfall Spout
- ABS Body Jets
- Brass Tub Filler
- ABS Hand Shower
- Stainless Steel 304 Flexible Hose
- Brass Diverter and Mixer Valves
- Anti-Clog Silicon Nozzles
- Easy-to-Clean Smooth Surface
- Easy-to-Install Design