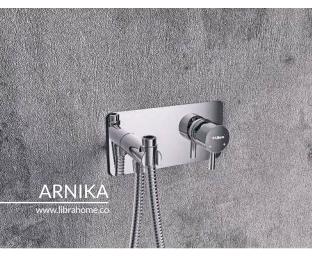

## **TABLE OF CONTENTS**

| — Deniz—          | 04 |
|-------------------|----|
| —Oscar—           | 06 |
| — Marino —        | 08 |
| — Rima —          | 10 |
| —Vivas—           | 12 |
| — Klara —         | 14 |
| — Ibiza ————      | 16 |
| — <b>G</b> ata —  | 18 |
| —Amor             | 20 |
| —Venus —          | 22 |
| — Flora —         | 24 |
| — Karmen ———      | 26 |
| —Viola —          | 28 |
| —Vanda———         | 30 |
| — <b>A</b> vid—   | 32 |
| —Vina—            | 34 |
| — Karina —        | 36 |
| — <b>A</b> rnika— |    |
| — Ronika —        |    |