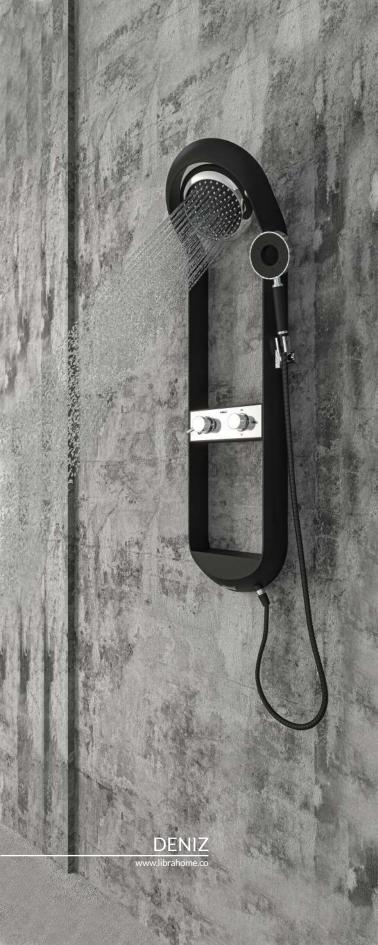

www.librahome.co

\_3 |

- Aluminum Alloy Main Body
- Adjustable ABS Shower Head
- ABS Hand Shower
- Adjustable ABS Hand Shower Bracket
- Two ABS Shampoo Shelves
- 3-Way Flow Diverter Lever
- ABS Linear Tub Filler Spout
- Stainless Steel 304 Flexible Hose
- Brass Diverter and Mixer Valves
- Easy-to-Install Design