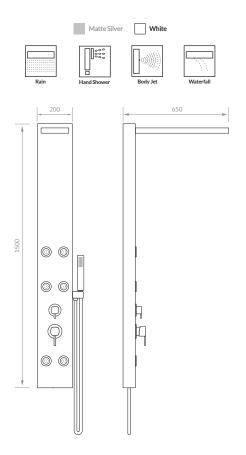

- 1 mm Thick Stainless Steel 304 Panel Body
- ABS Rain Shower Head
- ABS Body Jets
- ABS Waterfall Tub Filler
- ABS Hand Shower
- Stainless Steel 304 Flexible Hose
- Brass Diverter and Mixer Valves
- Anti-Clog Silicon Nozzles
- Easy-to-Clean Smooth Surface
- Easy-to-Install Design