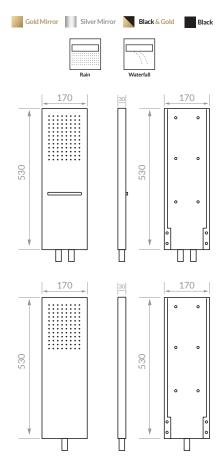

- 1mm Thick Stainless Steel 304 Panel Body
- ABS Rain Shower Head
- ABS Body Jets
- ABS Tub Filler
- ABS Hand Shower
- Stainless Steel 304 Flexible Hose
- Brass Diverter and Mixer Valves
- Anti-Clog Silicon Nozzles
- Easy-to-Clean Smooth Surface
- Easy-to-Install Design

- 1 mm Thick Stainless Steel 304 Panel Body
- ABS Rain Shower Head
- ABS Body Jets
- ABS Waterfall Tub Filler
- ABS Hand Shower
- Stainless Steel 304 Flexible Hose
- Brass Diverter and Mixer Valves
- Anti-Clog Silicon Nozzles
- Easy-to-Clean Smooth Surface
- Easy-to-Install Design