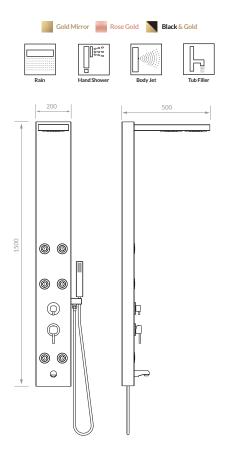

www.librahome.co

\_3 |

- Aluminum Alloy Main Body
- Adjustable ABS Shower Head
- ABS Hand Shower
- Adjustable ABS Hand Shower Bracket
- Two ABS Shampoo Shelves
- 3-Way Flow Diverter Lever
- ABS Linear Tub Filler Spout
- Stainless Steel 304 Flexible Hose
- Brass Diverter and Mixer Valves
- Easy-to-Install Design