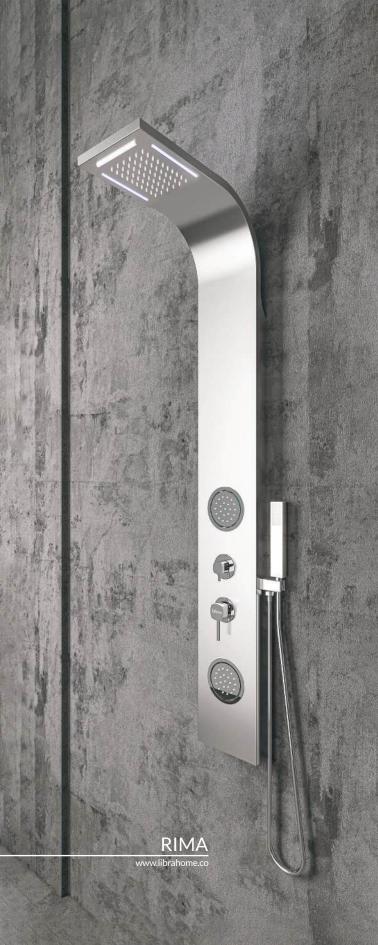

- 1mm Thick Stainless Steel 304 Panel Body
- ABS Rain Shower Head
- ABS Body Jets
- ABS Tub Filler
- ABS Hand Shower
- Stainless Steel 304 Flexible Hose
- Brass Diverter and Mixer Valves
- Anti-Clog Silicon Nozzles
- Easy-to-Clean Smooth Surface
- Easy-to-Install Design