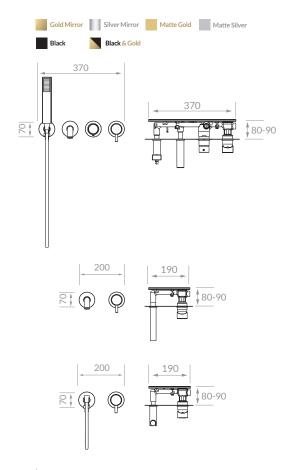

- 1.5 mm Thick Stainless Steel 304 Body
- 4-Way Flow Diverter Lever, Providing 2 Functions for Shower Head
- ABS Body Jets
- Brass Tub Filler
- ABS Hand Shower
- Brass Diverter and Mixer Valves
- Stainless Steel 304 Installation Structure
- Brass Fittings