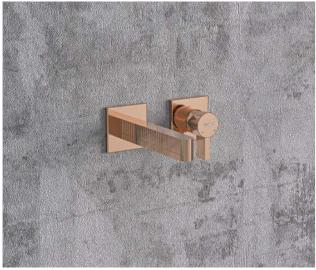

VINA

www.librahome.co

- 4-Way Flow Diverter Lever, Providing 2 Functions for Shower Head
- Brass Hand Shower Holder
- ABS Hand Shower
- Brass Tub Filler
- 1.5 mm Thick Stainless Steel 304 Decorative
  Wall-Mounted Plates
- Brass Concealed Body
- Stainless Steel 304 Concealed Installation Bracket
- Customizable with Two-Function Shower Heads

- 4-Way Flow Diverter Lever, Providing 2 Functions for Shower Head
- Brass Hand Shower Holder
- ABS Hand Shower
- Brass Tub Filler
- 1.5 mm Thick Stainless Steel 304 Decorative
  Wall-Mounted Frame
- Brass Concealed Body
- Stainless Steel 304 Concealed Installation Bracket
- Customizable with Two-Function Shower Heads

- 4-Way Flow Diverter Lever, Providing 2 Functions for Shower Head
- Brass Hand Shower Holder
- ABS Hand Shower
- Brass Tub Filler
- 1.5mm Thick Stainless Steel 304 Decorative
  Wall-Mounted Rings
- Brass Concealed Body
- Stainless Steel 304 Concealed Installation Bracket
- Customizable with Two-Function Shower Heads