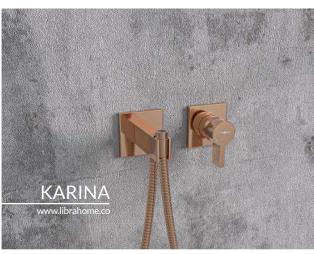

VINA

www.librahome.co

- 4-Way Flow Diverter Lever, Providing 2 Functions for Shower Head
- Brass Hand Shower Holder
- ABS Hand Shower
- Brass Tub Filler
- 1.5 mm Thick Stainless Steel 304 Decorative
  Wall-Mounted Plates
- Brass Concealed Body
- Stainless Steel 304 Concealed Installation Bracket
- Customizable with Two-Function Shower Heads

- 4-Way Flow Diverter Lever, Providing 2 Functions for Shower Head
- Brass Hand Shower Holder
- ABS Hand Shower
- Brass Tub Filler
- 1.5 mm Thick Stainless Steel 304 Decorative
  Wall-Mounted Frame
- Brass Concealed Body
- Stainless Steel 304 Concealed Installation Bracket
- Customizable with Two-Function Shower Heads

- 4-Way Flow Diverter Lever, Providing 2 Functions for Shower Head
- Brass Hand Shower Holder
- ABS Hand Shower
- Brass Tub Filler
- 1.5mm Thick Stainless Steel 304 Decorative
  Wall-Mounted Rings
- Brass Concealed Body
- Stainless Steel 304 Concealed Installation Bracket
- Customizable with Two-Function Shower Heads