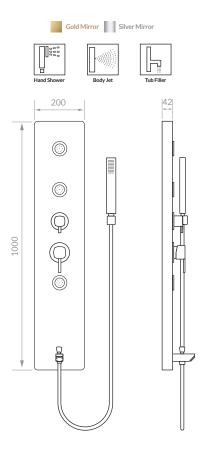

- 1 mm Thick Stainless Steel 304 Panel Body
- ABS Rain Shower Head
- LED Lights Powered by Water Generated Electricity

Gold Mirror Rose Gold

- ABS Waterfall Spout
- ABS Body Jets
- Brass Tub Filler
- ABS Hand Shower
- Stainless Steel 304 Flexible Hose
- Brass Diverter and Mixer Valves
- Anti-Clog Silicon Nozzles
- Easy-to-Clean Smooth Surface
- Easy-to-Install Design