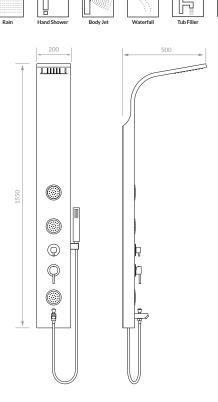

- 1mm Thick Stainless Steel 304 Panel Body
- ABS Waterfall Spout
- ABS Rain Shower Head
- LED Lights Powered by Water Generated Electricity
- ABS Body Jets
- ABS Hand Shower
- Stainless Steel 304 Flexible Hose
- Brass Diverter and Mixer Valves
- Anti-Clog Silicon Nozzles
- Easy-to-Clean Smooth Surface
- Easy-to-Install Design