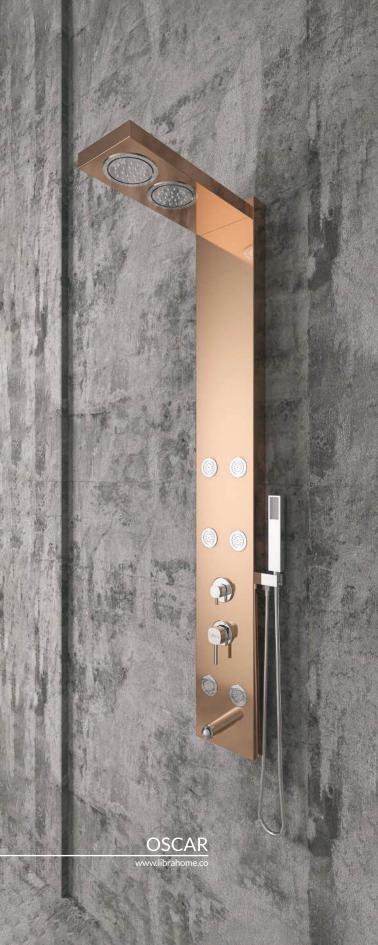

- 1mm Thick Stainless Steel 304 Panel Body
- ABS Rain Shower Head
- ABS Body Jets
- ABS Tub Filler
- ABS Hand Shower
- Stainless Steel 304 Flexible Hose
- Brass Diverter and Mixer Valves
- Anti-Clog Silicon Nozzles
- Easy-to-Clean Smooth Surface
- Easy-to-Install Design