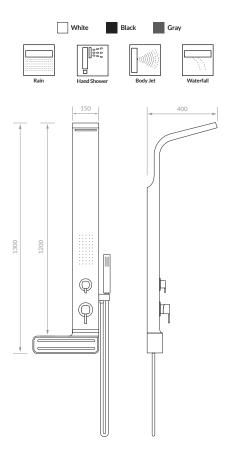

- 1 mm Thick Stainless Steel 304 Panel Body
- ABS Rain Shower Head
- ABS Body Jets
- ABS Hand Shower
- Stainless Steel 304 Flexible Hose
- Brass Diverter and Mixer Valves
- ABS Tub Filler
- Anti-Clog Silicon Nozzles
- Easy-to-Clean Smooth Surface
- Easy-to-Install Design