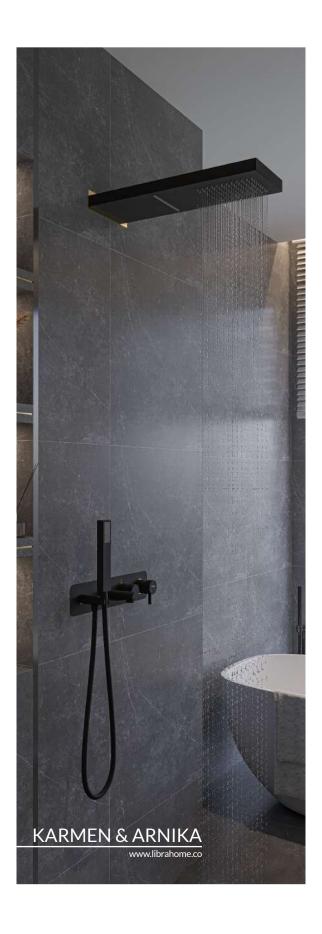

- 2mm Thick Stainless Steel 304 Body
- Stainless Steel 304 Rain Shower Head
- Brass Mist Sprayers
- Brass Fittings
- Anti-Clog Silicon Nozzles
- Installable on All Types of Ceilings

- 2mm Thick Stainless Steel 304 Body
- Stainless Steel 304 Rain Shower Head
- Brass Mist Sprayers
- Brass Fittings
- Anti-Clog Silicon Nozzles
- Installable on All Types of Ceilings