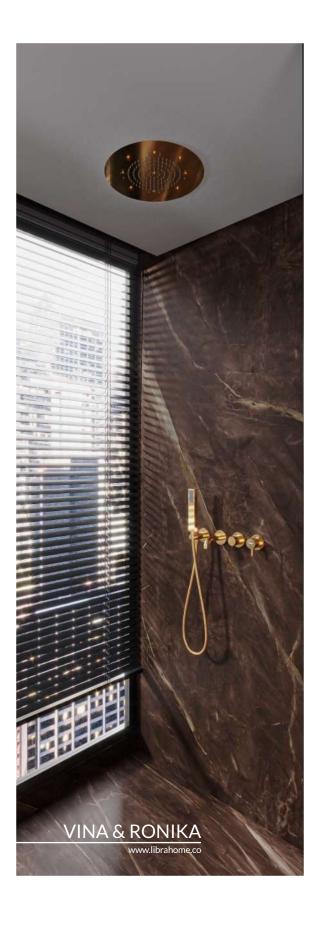

VINA

www.librahome.co

- 4-Way Flow Diverter Lever, Providing 2 Functions for Shower Head
- Brass Hand Shower Holder
- ABS Hand Shower
- Brass Tub Filler
- 1.5 mm Thick Stainless Steel 304 Decorative
  Wall-Mounted Plates
- Brass Concealed Body
- Stainless Steel 304 Concealed Installation Bracket
- Customizable with Two-Function Shower Heads

- 4-Way Flow Diverter Lever, Providing 2 Functions for Shower Head
- Brass Hand Shower Holder
- ABS Hand Shower
- Brass Tub Filler
- 1.5 mm Thick Stainless Steel 304 Decorative
  Wall-Mounted Frame
- Brass Concealed Body
- Stainless Steel 304 Concealed Installation Bracket
- Customizable with Two-Function Shower Heads

- 4-Way Flow Diverter Lever, Providing 2 Functions for Shower Head
- Brass Hand Shower Holder
- ABS Hand Shower
- Brass Tub Filler
- 1.5mm Thick Stainless Steel 304 Decorative
  Wall-Mounted Rings
- Brass Concealed Body
- Stainless Steel 304 Concealed Installation Bracket
- Customizable with Two-Function Shower Heads