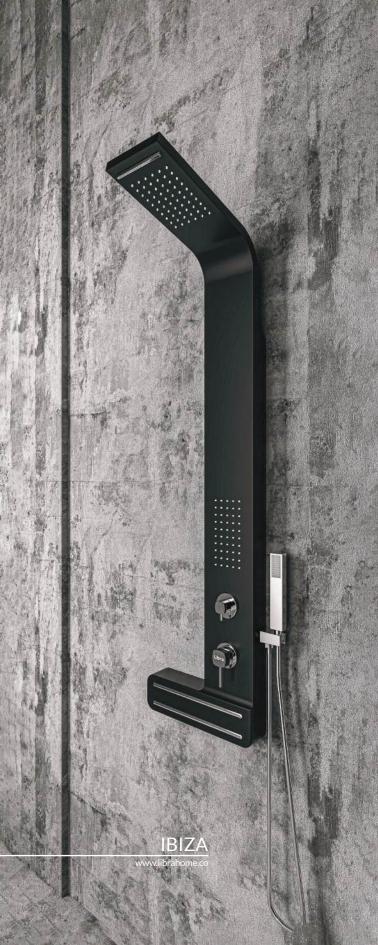

- 1mm Thick Stainless Steel 304 Panel Body
- ABS Waterfall Spout
- ABS Rain Shower Head
- LED Lights Powered by Water Generated Electricity
- ABS Body Jets
- ABS Hand Shower
- Stainless Steel 304 Flexible Hose
- Brass Diverter and Mixer Valves
- Anti-Clog Silicon Nozzles
- Easy-to-Clean Smooth Surface
- Easy-to-Install Design