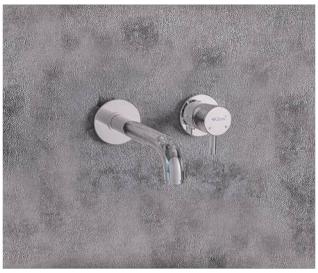

VINA

www.librahome.co

- 4-Way Flow Diverter Lever, Providing 2 Functions for Shower Head
- Brass Hand Shower Holder
- ABS Hand Shower
- Brass Tub Filler
- 1.5 mm Thick Stainless Steel 304 Decorative
  Wall-Mounted Plates
- Brass Concealed Body
- Stainless Steel 304 Concealed Installation Bracket
- Customizable with Two-Function Shower Heads