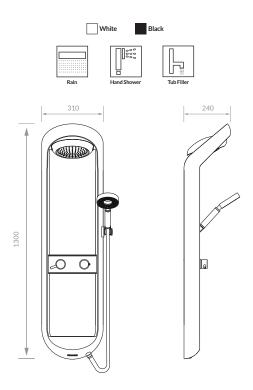

www.librahome.co

\_3 |

- Aluminum Alloy Main Body
- Adjustable ABS Shower Head
- ABS Hand Shower
- Adjustable ABS Hand Shower Bracket
- Two ABS Shampoo Shelves
- 3-Way Flow Diverter Lever
- ABS Linear Tub Filler Spout
- Stainless Steel 304 Flexible Hose
- Brass Diverter and Mixer Valves
- Easy-to-Install Design