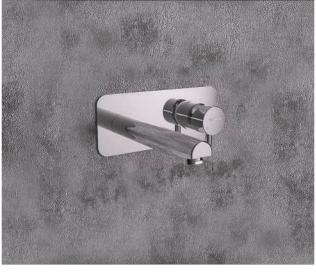

VINA

www.librahome.co

- 4-Way Flow Diverter Lever, Providing 2 Functions for Shower Head
- Brass Hand Shower Holder
- ABS Hand Shower
- Brass Tub Filler
- 1.5 mm Thick Stainless Steel 304 Decorative
  Wall-Mounted Plates
- Brass Concealed Body
- Stainless Steel 304 Concealed Installation Bracket
- Customizable with Two-Function Shower Heads

- 4-Way Flow Diverter Lever, Providing 2 Functions for Shower Head
- Brass Hand Shower Holder
- ABS Hand Shower
- Brass Tub Filler
- 1.5 mm Thick Stainless Steel 304 Decorative
  Wall-Mounted Frame
- Brass Concealed Body
- Stainless Steel 304 Concealed Installation Bracket
- Customizable with Two-Function Shower Heads

- 4-Way Flow Diverter Lever, Providing 2 Functions for Shower Head
- Brass Hand Shower Holder
- ABS Hand Shower
- Brass Tub Filler
- 1.5mm Thick Stainless Steel 304 Decorative
  Wall-Mounted Rings
- Brass Concealed Body
- Stainless Steel 304 Concealed Installation Bracket
- Customizable with Two-Function Shower Heads