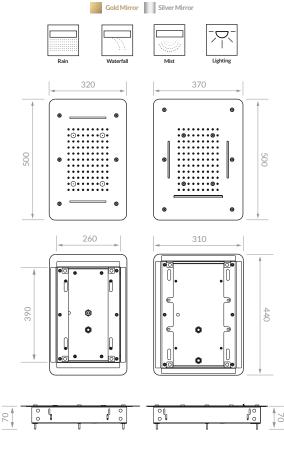

VIOLA

www.librahome.co

- 2 mm Thick Stainless Steel 304 Body
- Stainless Steel 304 Rain Shower Head
- 2 Optional Functions
  - > Stainless Steel 304 Waterfall Spout
  - ➤ Brass Mist Sprayers
- LED Lights
- Brass Fittings
- Anti-Clog Silicon Nozzles
- Installable on all Types of Ceilings