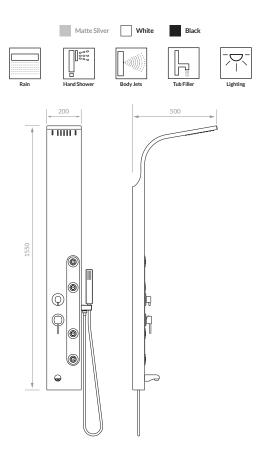

- 1mm Thick Stainless Steel 304 Panel Body
- ABS Waterfall Spout
- ABS Rain Shower Head
- LED Lights Powered by Water Generated Electricity
- ABS Body Jets
- ABS Hand Shower
- Stainless Steel 304 Flexible Hose
- Brass Diverter and Mixer Valves
- Anti-Clog Silicon Nozzles
- Easy-to-Clean Smooth Surface
- Easy-to-Install Design