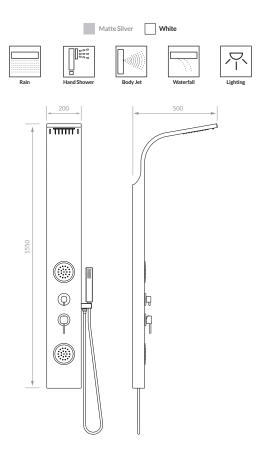

- 1 mm Thick Stainless Steel 304 Panel Body
- ABS Rain Shower Head
- ABS Body Jets
- ABS Waterfall Tub Filler
- ABS Hand Shower
- Stainless Steel 304 Flexible Hose
- Brass Diverter and Mixer Valves
- Anti-Clog Silicon Nozzles
- Easy-to-Clean Smooth Surface
- Easy-to-Install Design