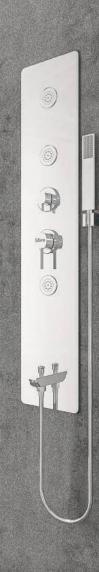

www.librahome.co

\_3 |

- Aluminum Alloy Main Body
- Adjustable ABS Shower Head
- ABS Hand Shower
- Adjustable ABS Hand Shower Bracket
- Two ABS Shampoo Shelves
- 3-Way Flow Diverter Lever
- ABS Linear Tub Filler Spout
- Stainless Steel 304 Flexible Hose
- Brass Diverter and Mixer Valves
- Easy-to-Install Design